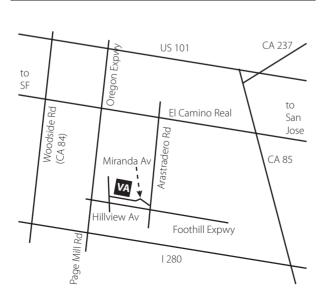

# **DIRECTIONS TO THE START**

The tours begin at the V A Palo Alto Health Care System in Palo Alto. You will be directed to parking as you enter the Health Care System property.

### From US101

- 1. Take Embarcadero Rd./Oregon Expressway exit
- 2a. from 'North'—Keep RIGHT at the fork on the ramp
- 2b. from 'South'—'Keep LEFT at the fork on the ramp, then Keep RIGHT at the next fork after the overcrossing
- 3. Merge onto Oregon Expressway
- Oregon Expressway becomes Page Mill Road
- 5. Turn LEFT at Foothill Expressway (~31/4 miles)
- 6. Turn LEFT onto Hillview
- 7. Take immediate RIGHT onto Miranda Avenue
- 8. The Palo Alto VA is on your LEFT

## From I-280

- 1. Take the Page Mill Road exit
- 2. Turn RIGHT at Foothill Expressway (~11/4 mile)
- 3. Turn LEFT onto Hillview Avenue
- 4. Take immediate RIGHT onto Miranda Avenue
- 5. The Palo Alto VA is on your LEFT