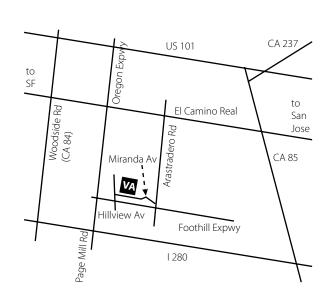

## **DIRECTIONS TO THE START**

The tours begin at the VA Palo Alto Health Care System in Palo Alto. You will be directed to parking as you enter the Health Care System property.

### From US101

- 1. Take Embarcadero Rd./Oregon Expressway exit
- 2a. from 'North'—Keep RIGHT at the fork on the ramp
- 2b. from 'South'—'Keep LEFT at the fork on the ramp, then Keep RIGHT at the next fork after the overcrossing
- 3. Merge onto Oregon Expressway
- 4. Oregon Expressway becomes Page Mill Road
- 5. Turn LEFT at Foothill Expressway (~3¼ miles)
- Turn LEFT onto Hillview Avenue
- 7. Take immediate RIGHT onto Miranda Avenue
- 8. The Palo Alto VA is on your LEFT

## From I-280

- 1. Take the Page Mill Road exit
- 2. Turn left on Page Mill Road
- 2. Turn RIGHT at Foothill Expressway (~11/4 mile)
- 3. Turn LEFT onto Hillview Avenue
- 4. Take immediate RIGHT onto Miranda Avenue
- 5. The Palo Alto VA is on your LEFT