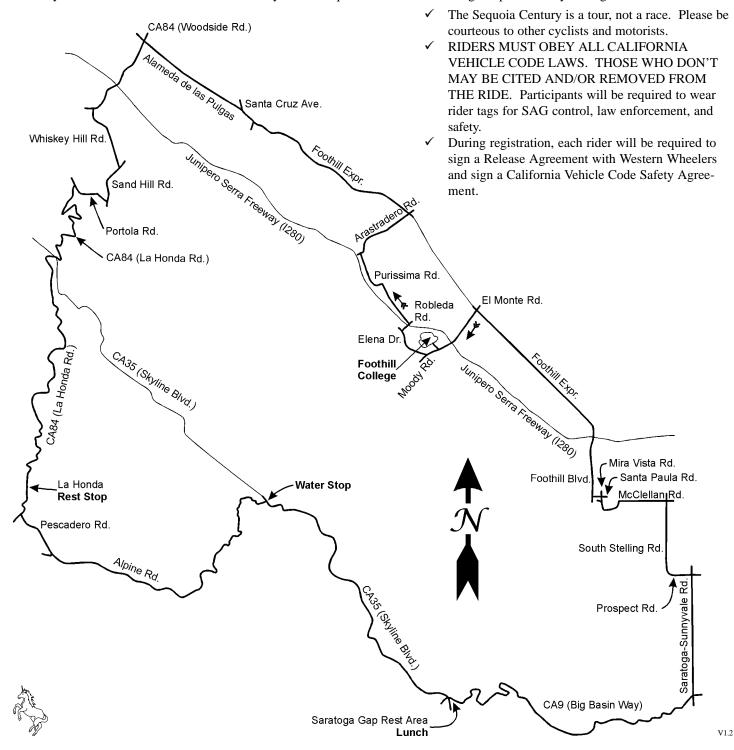

## '98 Sequoia Century 100k Route

## Western Wheelers Bicycle Club

http://www.westernwheelers.org

- ✓ ALL RIDERS ARE REQUIRED TO WEAR ANSI OR SNELL APPROVED HELMETS... NO HELMET NO RIDE!
- ✓ Bicycle inspection available on a voluntary basis.
- ✓ Riders should carry a spare tube, pump, tools, water bottle, phone money, and medical identification.
- ✓ Riders under 18 years of age must have a parent or guardian present during registration in order for them to sign a medical authorization form and release agreement. Children under 14 years old must ride with an adult.
- ✓ Any rider who abandons the ride must notify ride headquarters at Foothill College in person or by calling 415-308-8548.