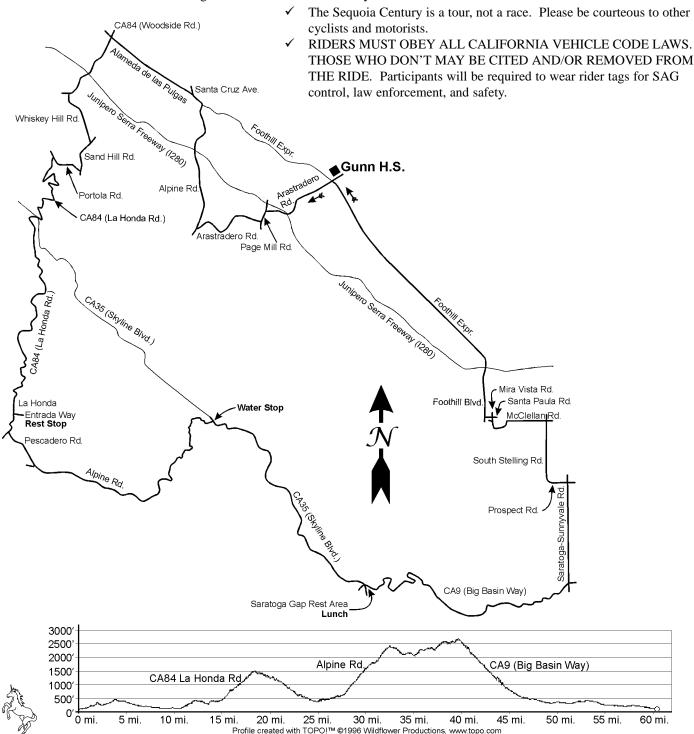

## '99 Sequoia Century 100k Route

## Western Wheelers Bicycle Club

http://www.westernwheelers.org

- ✓ Ride headquarters phone number: 650-533-0502.
- ✓ ALL RIDERS ARE REQUIRED TO WEAR ASTM, CPSC, ANSI OR SNELL APPROVED HELMETS... NO HELMET NO RIDE!
- ✓ Bicycle inspection available on a voluntary basis.
- Riders should carry a spare tube, pump, tools, water bottle, phone money, and medical identification.
- ✓ Riders under 18 years of age must have a parent or guardian present during registration in order for them to sign a medical authorization form and release agreement. Children under 14 years old must ride with an adult.