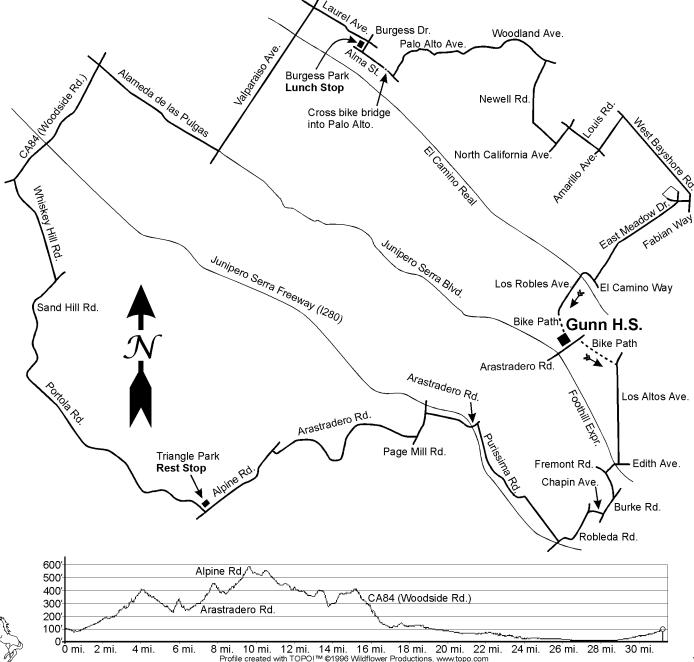

ALL RIDERS ARE REQUIRED TO WEAR ASTM, CPSC, ANSI OR SNELL APPROVED HELMETS... NO HELMET NO RIDE!
- ✓ Bicycle inspection available on a voluntary basis.
- ✓ Riders should carry a spare tube, pump, tools, water bottle, phone money, and medical identification.
- Riders under 18 years of age must have a parent or guardian present during registration in order for them to sign a medical authorization form and release agreement. Children under 14 years old must ride with an adult.
- $\checkmark$  The Sequoia Century is a tour, not a race. Please be courteous to other cyclists and motorists.
- RIDERS MUST OBEY ALL CALIFORNIA VEHICLE CODE LAWS. THOSE WHO DON'T MAY BE CITED AND/OR REMOVED FROM THE RIDE. Participants will be required to wear rider tags for SAG control, law enforcement, and safety.