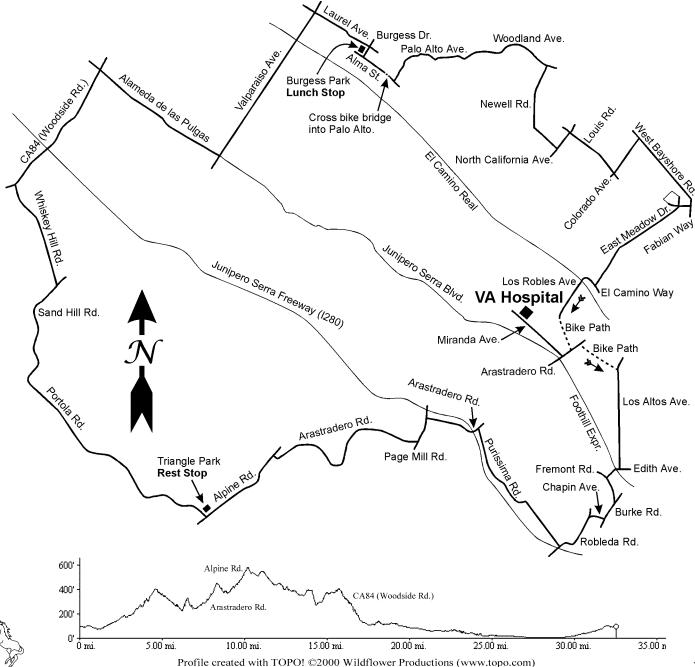

. VA closes at 6 PM.
- RIDERS ARE REQUIRED TO WEAR ASTM, CPSC, ANSI OR SNELL APPROVED HELMETS... NO HELMET-NO RIDE!
- Bicycle inspection available on a voluntary basis.
- Riders should carry a spare tube, pump, tools, water bottle, phone money, and medical identification.
- Riders under 18 years of age must have a parent or guardian present during registration in order for them to sign a medical authorization form and release agreement. Children under 14 years old must ride with an adult.
- The Sequoia Century is a tour, not a race. Please be courteous to other cyclists and motorists.
- RIDERS MUST OBEY ALL CALIFORNIA VEHICLE CODE LAWS. THOSE WHO DON'T MAY BE CITED AND/OR REMOVED FROM THE RIDE. Participants will be required to wear rider tags for SAG control, law enforcement, and safety.