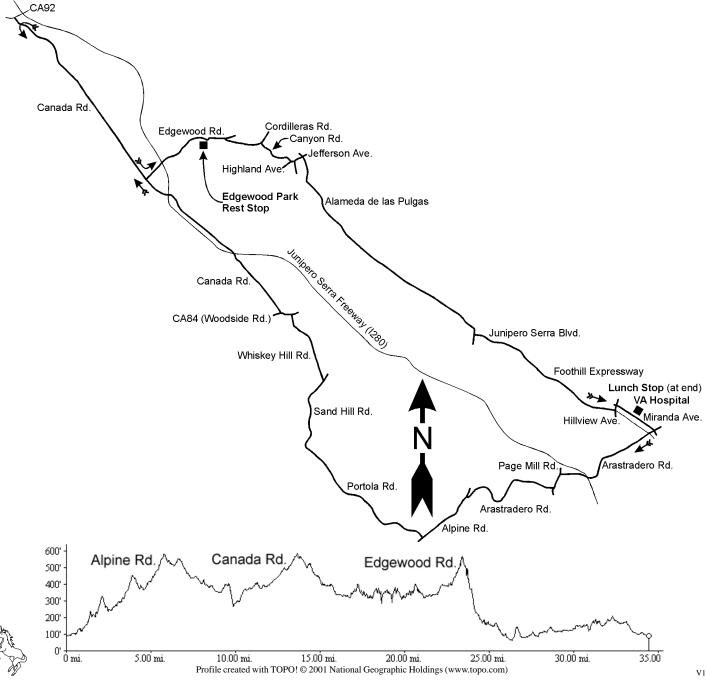

loses at 6 PM.
- √ RIDERS ARE REQUIRED TO WEAR ASTM, CPSC, ANSI OR SNELL APPROVED HELMETS... NO HELMET-NO RIDE!
- Bicycle inspection available on a voluntary basis.
- Riders should carry a spare tube, pump, tools, water bottle, phone money, and medical identification.
- ~ Riders under 18 years of age must have a parent or guardian present during registration in order for them to sign a medical authorization form and release agreement. Children under 14 years old must ride with an adult.
- The Sequoia Century is a tour, not a race. Please be courteous to other cyclists and motorists. √
- RIDERS MUST OBEY ALL CALIFORNIA VEHICLE CODE LAWS. THOSE WHO DON'T MAY BE CITED AND/OR REMOVED FROM THE RIDE. Participants will be required to wear rider tags for SAG control, law enforcement, and safety.