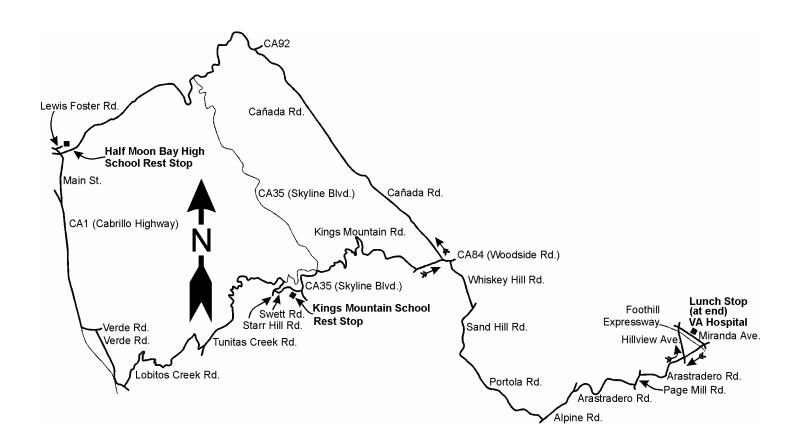

## 2002 Sequoia Century Hilly 100-km Route Western Wheelers Bicycle Club

www.westernwheelers.org

- ✓ Ride headquarters phone number: 650-678-2827 or 408-472-4935.
- ✓ Do not start prior to 7 AM as rest stops may not be open. VA closes at 6 PM.
- ✓ RIDERS ARE REQUIRED TO WEAR ASTM, CPSC, ANSI OR SNELL APPROVED HELMETS... NO HELMET–NO RIDE!
- ✓ Bicycle inspection available on a voluntary basis.
- ✓ Riders should carry a spare tube, pump, tools, water bottle, phone money, and medical identification.
- ✓ Riders under 18 years of age must have a parent or guardian present during registration in order for them to sign a medical authorization form and release agreement. Children under 14 years old must ride with an adult.
- ✓ The Sequoia Century is a tour, not a race. Please be courteous to other cyclists and motorists.
- ✓ RIDERS MUST OBEY ALL CALIFORNIA VEHICLE CODE LAWS. THOSE WHO DON'T MAY BE CITED AND/OR REMOVED FROM THE RIDE. Participants will be required to wear rider tags for SAG control, law enforcement, and safety.