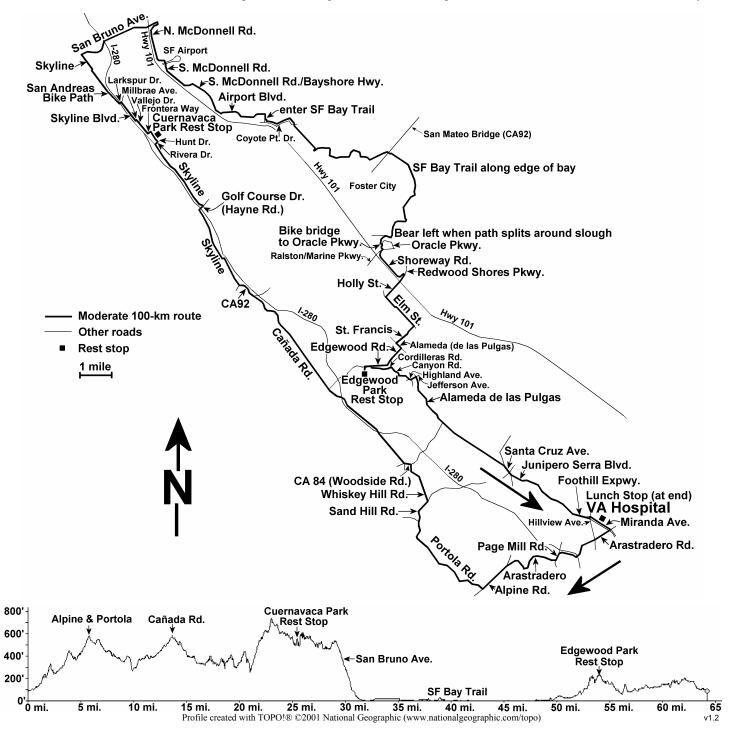

## 2002 Sequoia Century Moderate 100-km Route Western Wheelers Bicycle Club

www.westernwheelers.org

- ✓ Ride headquarters phone number: 650-678-2827 or 408-472-4935.
- ✓ Do not start prior to 7 AM as rest stops may not be open. VA closes at 6 PM.
- ✓ RIDERS ARE REQUIRED TO WEAR ASTM, CPSC, ANSI OR SNELL APPROVED HELMETS... NO HELMET–NO RIDE!
- ✓ Bicycle inspection available on a voluntary basis.
- ✓ Riders should carry a spare tube, pump, tools, water bottle, phone money, and medical identification.
- ✓ Riders under 18 years of age must have a parent or guardian present during registration in order for them to sign a medical authorization form and release agreement. Children under 14 years old must ride with an adult.
- ✓ The Sequoia Century is a tour, not a race. Please be courteous to other cyclists and motorists.
- ✓ RIDERS MUST OBEY ALL CALIFORNIA VEHICLE CODE LAWS. THOSE WHO DON'T MAY BE CITED AND/OR REMOVED FROM THE RIDE. Participants will be required to wear rider tags for SAG control, law enforcement, and safety.