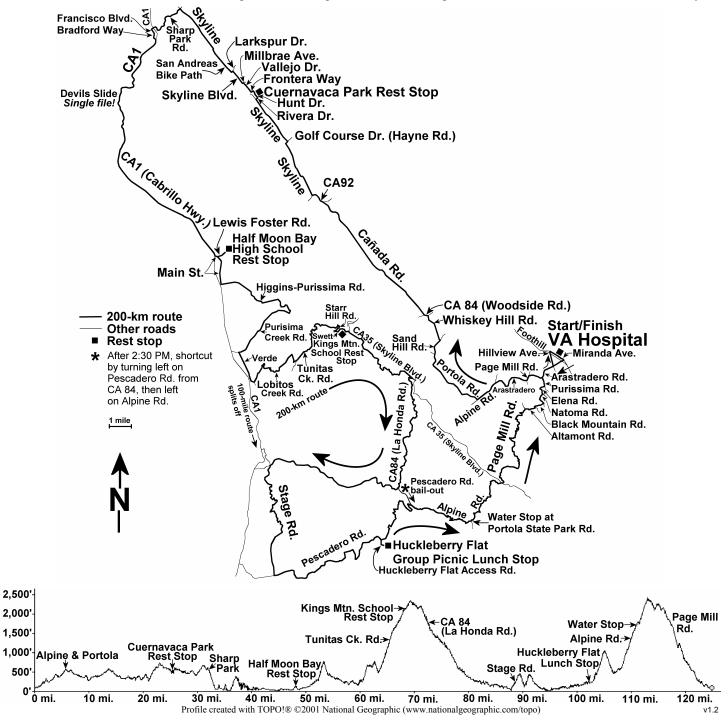

## 2002 Sequoia Century 200-km Route **Western Wheelers Bicycle Club**

www.westernwheelers.org

- Ride headquarters phone number: 650-678-2827 or 408-472-4935.
- Do not start prior to 6 AM as rest stops may not be open. VA closes at 6 PM.
- RIDERS ARE REQUIRED TO WEAR ASTM, CPSC, ANSI OR SNELL APPROVED HELMETS... NO HELMET-NO RIDE!
- Bicycle inspection available on a voluntary basis.

2,000

1,500

500

- Riders should carry a spare tube, pump, tools, water bottle, phone money, and medical identification.
- Riders under 18 years of age must have a parent or guardian present during registration in order for them to sign a medical authorization form and release agreement. Children under 14 years old must ride with an adult.
- The Sequoia Century is a tour, not a race. Please be courteous to other cyclists and motorists.
- RIDERS MUST OBEY ALL CALIFORNIA VEHICLE CODE LAWS. THOSE WHO DON'T MAY BE CITED AND/OR REMOVED FROM THE RIDE. Participants will be required to wear rider tags for SAG control, law enforcement, and safety.