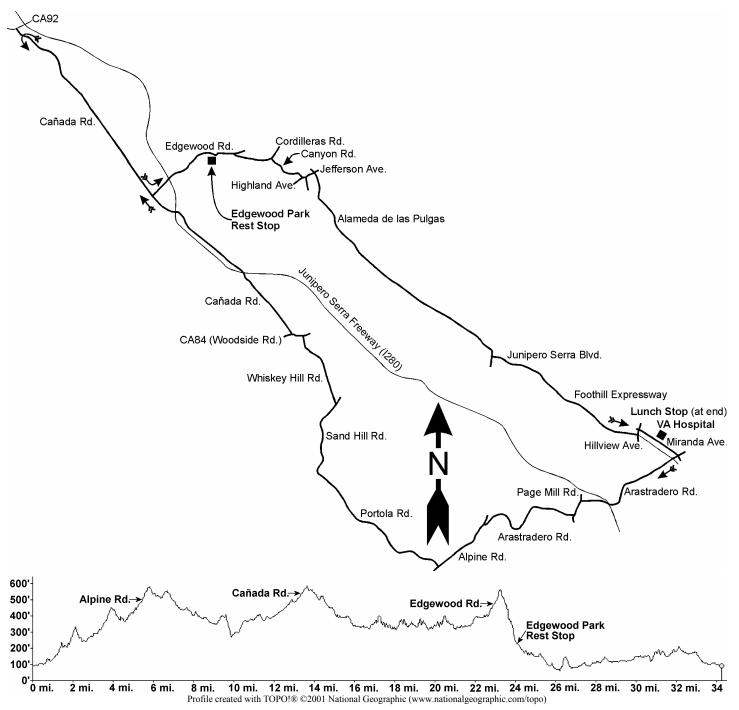

## 2002 Sequoia Century 50-km Route Western Wheelers Bicycle Club

www.westernwheelers.org

- ✓ Ride headquarters phone number: 650-678-2827 or 408-472-4935.
- ✓ Do not start prior to 8 AM as rest stops may not be open. VA closes at 6 PM.
- ✓ RIDERS ARE REQUIRED TO WEAR ASTM, CPSC, ANSI OR SNELL APPROVED HELMETS... NO HELMET–NO RIDE!
- ✓ Bicycle inspection available on a voluntary basis.
- ✓ Riders should carry a spare tube, pump, tools, water bottle, phone money, and medical identification.
- Riders under 18 years of age must have a parent or guardian present during registration in order for them to sign a medical authorization form and release agreement. Children under 14 years old must ride with an adult.
- ✓ The Sequoia Century is a tour, not a race. Please be courteous to other cyclists and motorists.
- ✓ RIDERS MUST OBEY ALL CALIFORNIA VEHICLE CODE LAWS. THOSE WHO DON'T MAY BE CITED AND/OR REMOVED FROM THE RIDE. Participants will be required to wear rider tags for SAG control, law enforcement, and safety.