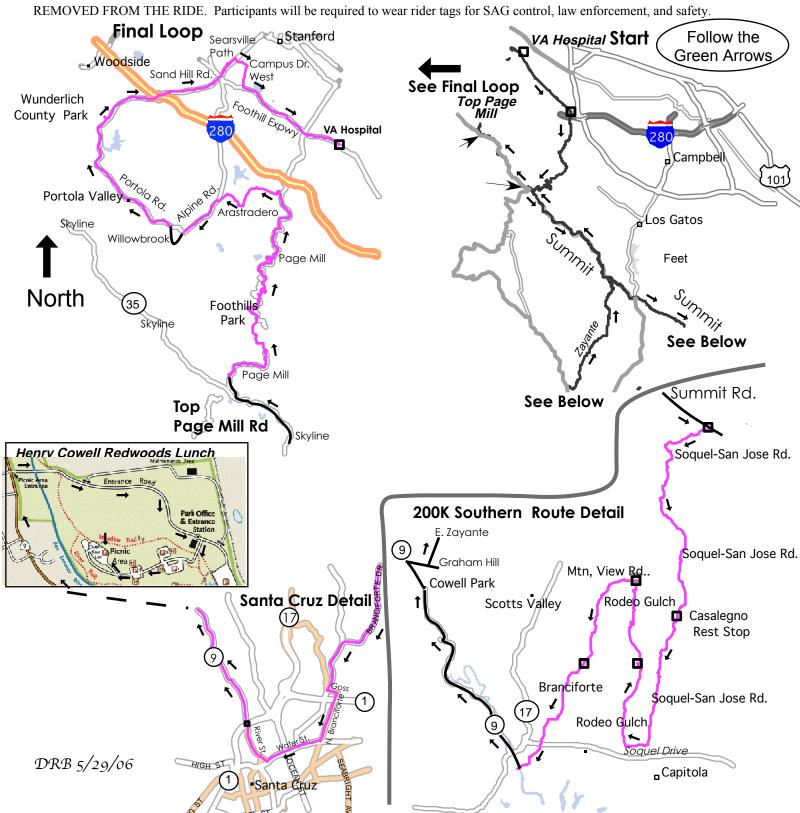

## 2006 Sequoia Century 200-km Route **Western Wheelers Bicycle Club**

www.westernwheelers.org

- Ride headquarters phone numbers: 650-464-7338, 650-207-0169, 408-257-4140, 408-892-6814
- Do not start prior to 6 AM as rest stops may not be open. VA closes at 6 PM.
- RIDERS ARE REQUIRED TO WEAR ASTM, CPSC, ANS I OR SNELL APPROVED HELMETS... NO HELMET-NO RIDE!
- Bicycle inspection available on a voluntary basis.
- Riders should carry a spare tube, pump, tools, water bottle, phone money, and medical identification.
- Riders under 18 years of age must have a parent or guardian present during registration in order for them to sign a medical authorization form and release agreement. Children under 14 years old must ride with an adult.
- The Sequoia Century is a tour, not a race. Please be courteous to other cyclists and motorists.
- RIDERS MUST OBEY ALL CALIFORNIA VEHICLE CODE LAWS. THOSE WHO DON'T MAY BE CITED AND/OR