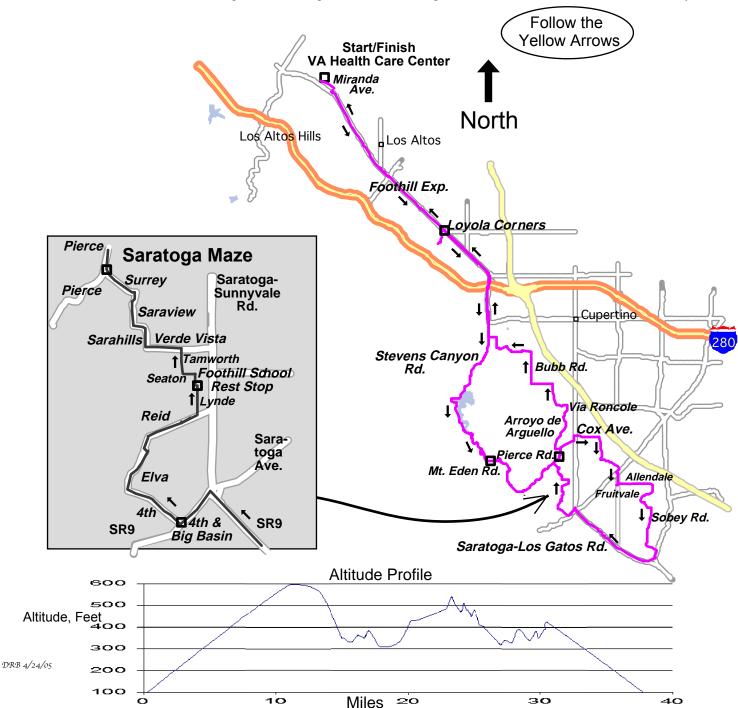

## 2006 Sequoia Century 60-km Route Western Wheelers Bicycle Club

www.westernwheelers.org

- ✓ Ride headquarters phone numbers: 650-464-7338, 650-207-0169, 408-257-4140, 408-892-6814
- ✓ Do not start prior to 8 AM as rest stops may not be open. VA closes at 6 PM.
- ✓ RIDERS ARE REQUIRED TO WEAR ASTM, CPSC, ANS I OR SNELL APPROVED HELMETS... NO HELMET–NO RIDE!
- ✓ Bicycle inspection available on a voluntary basis.
- ✓ Riders should carry a spare tube, pump, tools, water bottle, phone mone y, and medical identification.
- Riders under 18 years of age must have a parent or guardian present during registration in order for them to sign a medical authorization form and release agreement. Children under 14 years old must ride with an adult.
- ✓ The Sequoia Century is a tour, not a race. Please be courteous to other cyclists and motorists.
- RIDERS MUST OBEY ALL CALIFORNIA VEHICLE CODE LAWS. THOSE WHO DON'T MAY BE CITED AND/OR REMOVED FROM THE RIDE. Participants will be required to wear rider tags for SAG control, law enforcement, and safety.