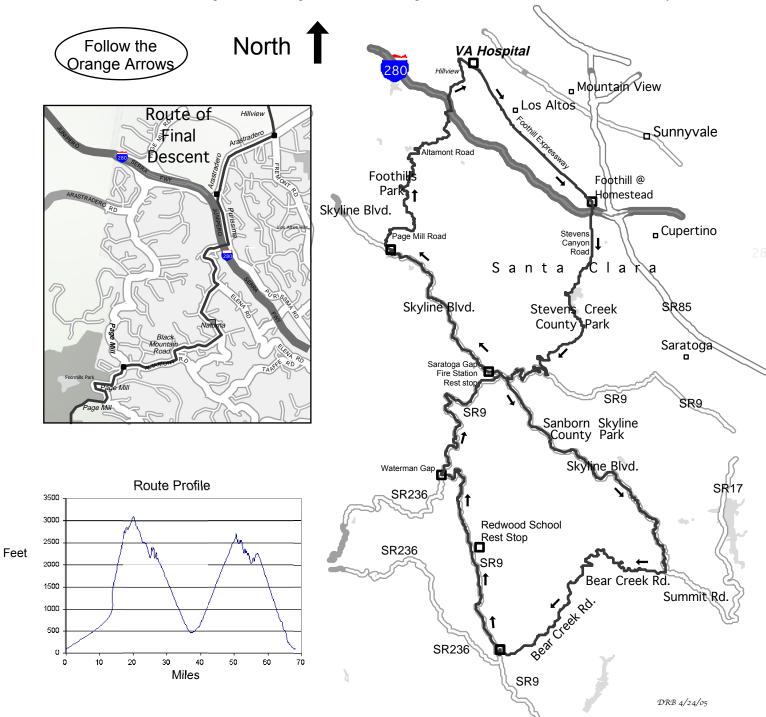

## 2006 Sequoia Century Hilly 110-km Route Western Wheelers Bicycle Club

www.westernwheelers.org

- ✓ Ride headquarters phone numbers: 650-464-7338, 650-207-0169, 408-257-4140, 408-892-6814
- ✓ Do not start prior to 7 AM as rest stops may not be open. VA closes at 6 PM.
- RIDERS ARE REQUIRED TO WEAR ASTM, CPSC, ANS I OR SNELL APPROVED HELMETS... NO HELMET-NO RIDE!
- Bicycle inspection available on a voluntary basis.
- Riders should carry a spare tube, pump, tools, water bottle, phone money, and medical identification.
- Riders under 18 years of age must have a parent or guardian present during registration in order for them to sign a medical authorization form and release agreement. Children under 14 years old must ride with an adult.
- The Sequoia Century is a tour, not a race. Please be courteous to other cyclists and motorists.
- RIDERS MUST OBEY ALL CALIFORNIA VEHICLE CODE LAWS. THOSE WHO DON'T MAY BE CITED AND/OR REMOVED FROM THE RIDE. Participants will be required to wear rider tags for SAG control, law enforcement, and safety.