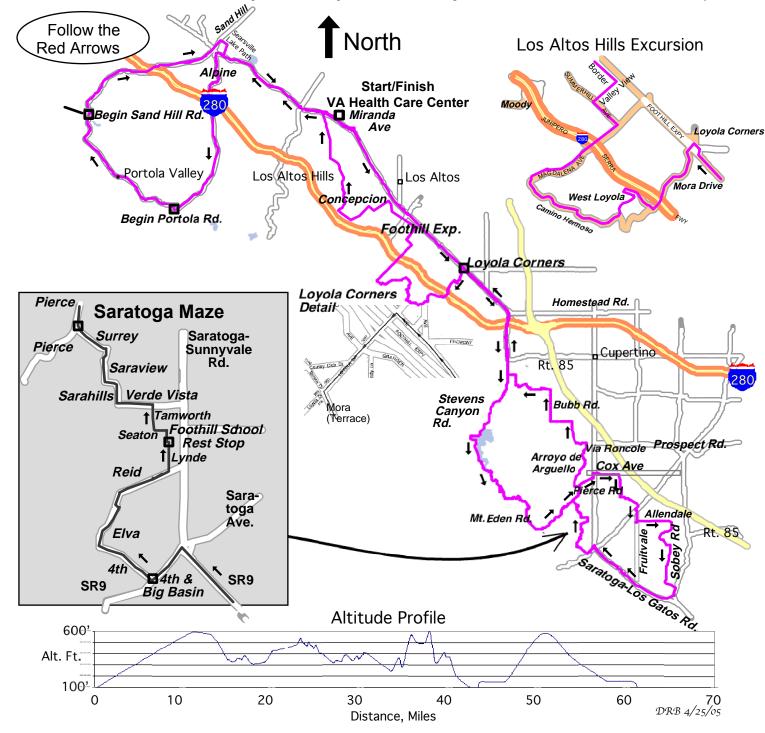

## 2006 Sequoia Century Moderate 100-km Route Western Wheelers Bicycle Club

www.westernwheelers.org

- ✓ Ride headquarters phone numbers: 650-464-7338, 650-207-0169, 408-257-4140, 408-892-6814
- ✓ Do not start prior to 7 AM as rest stops may not be open. VA closes at 6 PM.
- ✓ RIDERS ARE REQUIRED TO WEAR ASTM, CPSC, ANS I OR SNELL APPROVED HELMETS... NO HELMET–NO RIDE!
- ✓ Bicycle inspection available on a voluntary basis.
- ✓ Riders should carry a spare tube, pump, tools, water bottle, phone mone y, and medical identification.
- ✓ Riders under 18 years of age must have a parent or guardian present during registration in order for them to sign a medical authorization form and release agreement. Children under 14 years old must ride with an adult.
- ✓ The Sequoia Century is a tour, not a race. Please be courteous to other cyclists and motorists.
- ✓ RIDERS MUST OBEY ALL CALIFORNIA VEHICLE CODE LAWS. THOSE WHO DON'T MAY BE CITED AND/OR REMOVED FROM THE RIDE. Participants will be required to wear rider tags for SAG control, law enforcement, and safety.