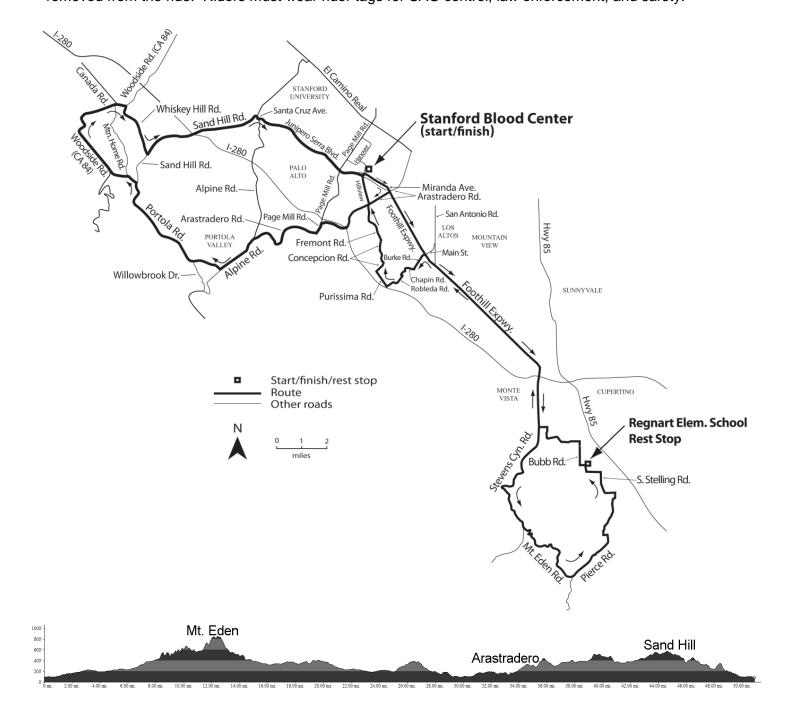

e 8:00 a.m. or rest stops may not be open. The Sequoia closes at 6:00 p.m.

Riders are required to wear ASTM, CPSC, ANSI, OR SNELL approved helmets. NO HELMET, NO RIDE! Bicycle inspection is available on a voluntary basis.

Riders should carry a spare tube, pump, tools, water bottle, phone money, and medical identification.

Riders under 18 years old must have a parent or guardian present during registration to sign a medical authorization form and release agreement. Children under 14 years old must ride with an adult.

The Sequoia Century is a tour, not a race. Please be courteous to other cyclists and motorists.

RIDERS MUST OBEY THE CALIFORNIA VEHICLE CODE. Those who don't may be cited and removed from the ride. Riders must wear rider tags for SAG control, law enforcement, and safety.