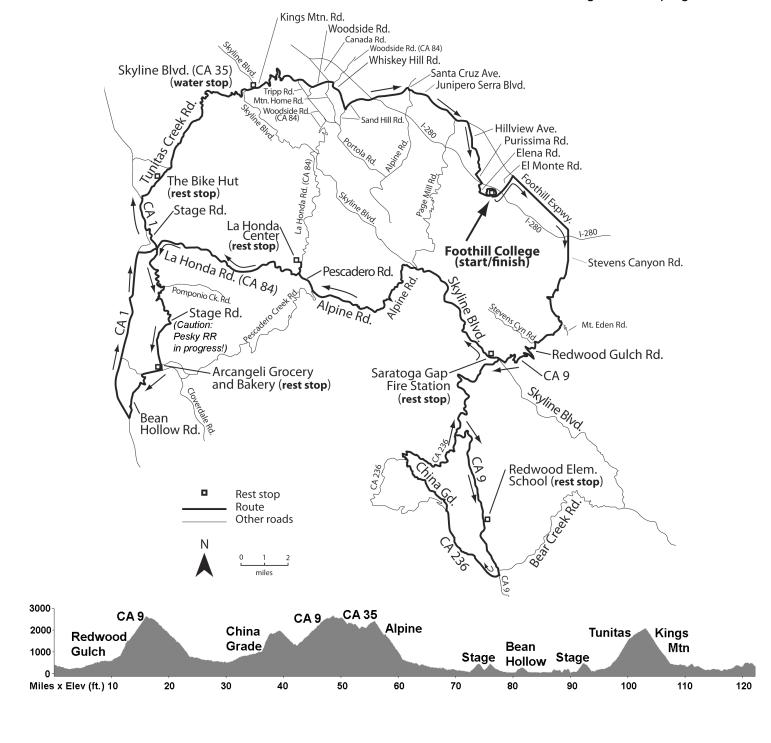

be open. The Sequoia closes at 6:00 p.m. Riders are required to wear ASTM, CPSC, ANSI, OR SNELL approved helmets. NO HELMET, NO RIDE! Riders should carry a spare tube, pump, tools, water bottle, phone money, and medical identification. Riders under 18 years old must have a parent or guardian present during registration to sign a medical authorization form and release agreement. Children under 14 years old must ride with an adult. The Sequoia Century is a tour, not a race. Please be courteous to other cyclists and motorists. RIDERS MUST OBEY THE CALIFORNIA VEHICLE CODE. Those who don't may be cited and removed from the ride. Riders must wear rider tags for SAG control, law enforcement, and safety. Caution: Watch out for PESCADERO ROAD RACE on Pescadero Rd, CA 84, and Stage Rd! Keep right!